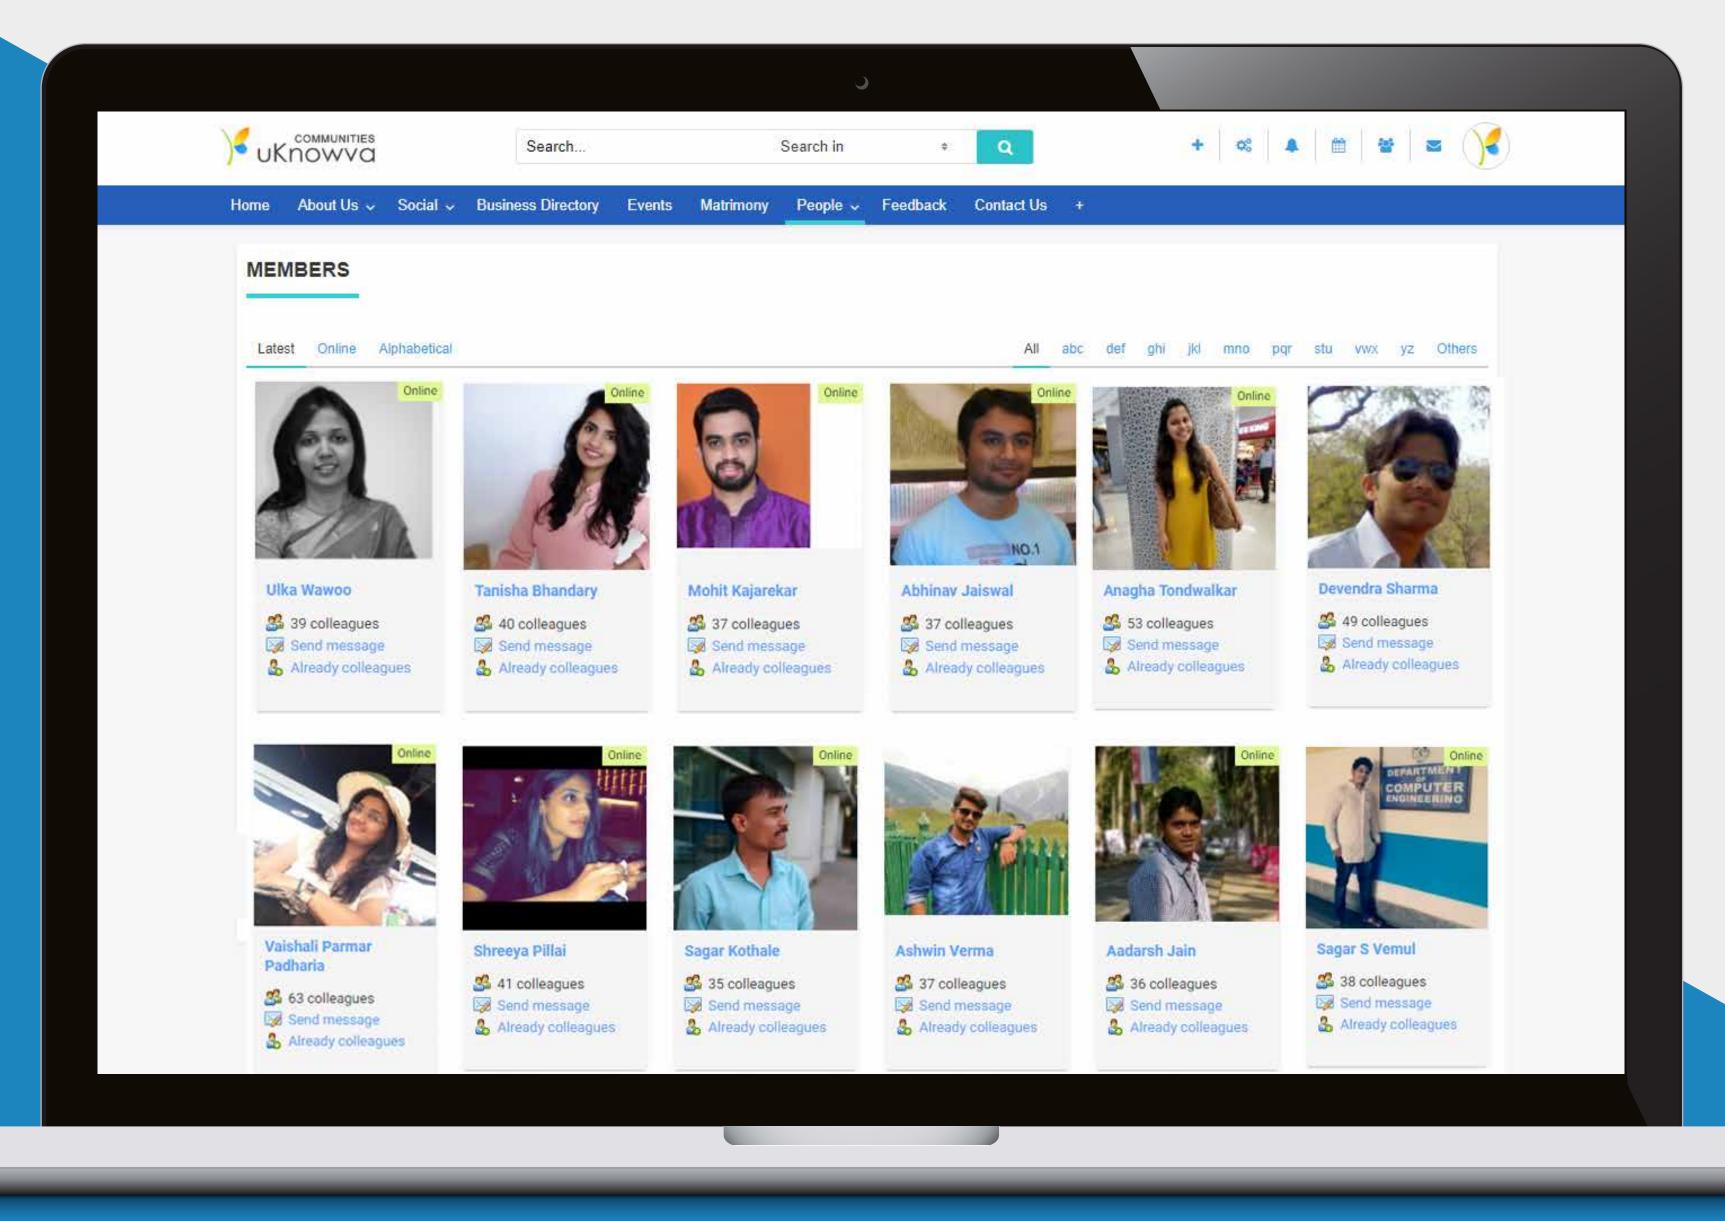

# Member Profile & Member Directory

- Modern social user profiles like Facebook and LinkedIn
- **Easily search members and build connections**
- **Customizable profile fields Hobbies, Eduction,** Interest etc
- Send invitations to meet like minded people

### Member Directory