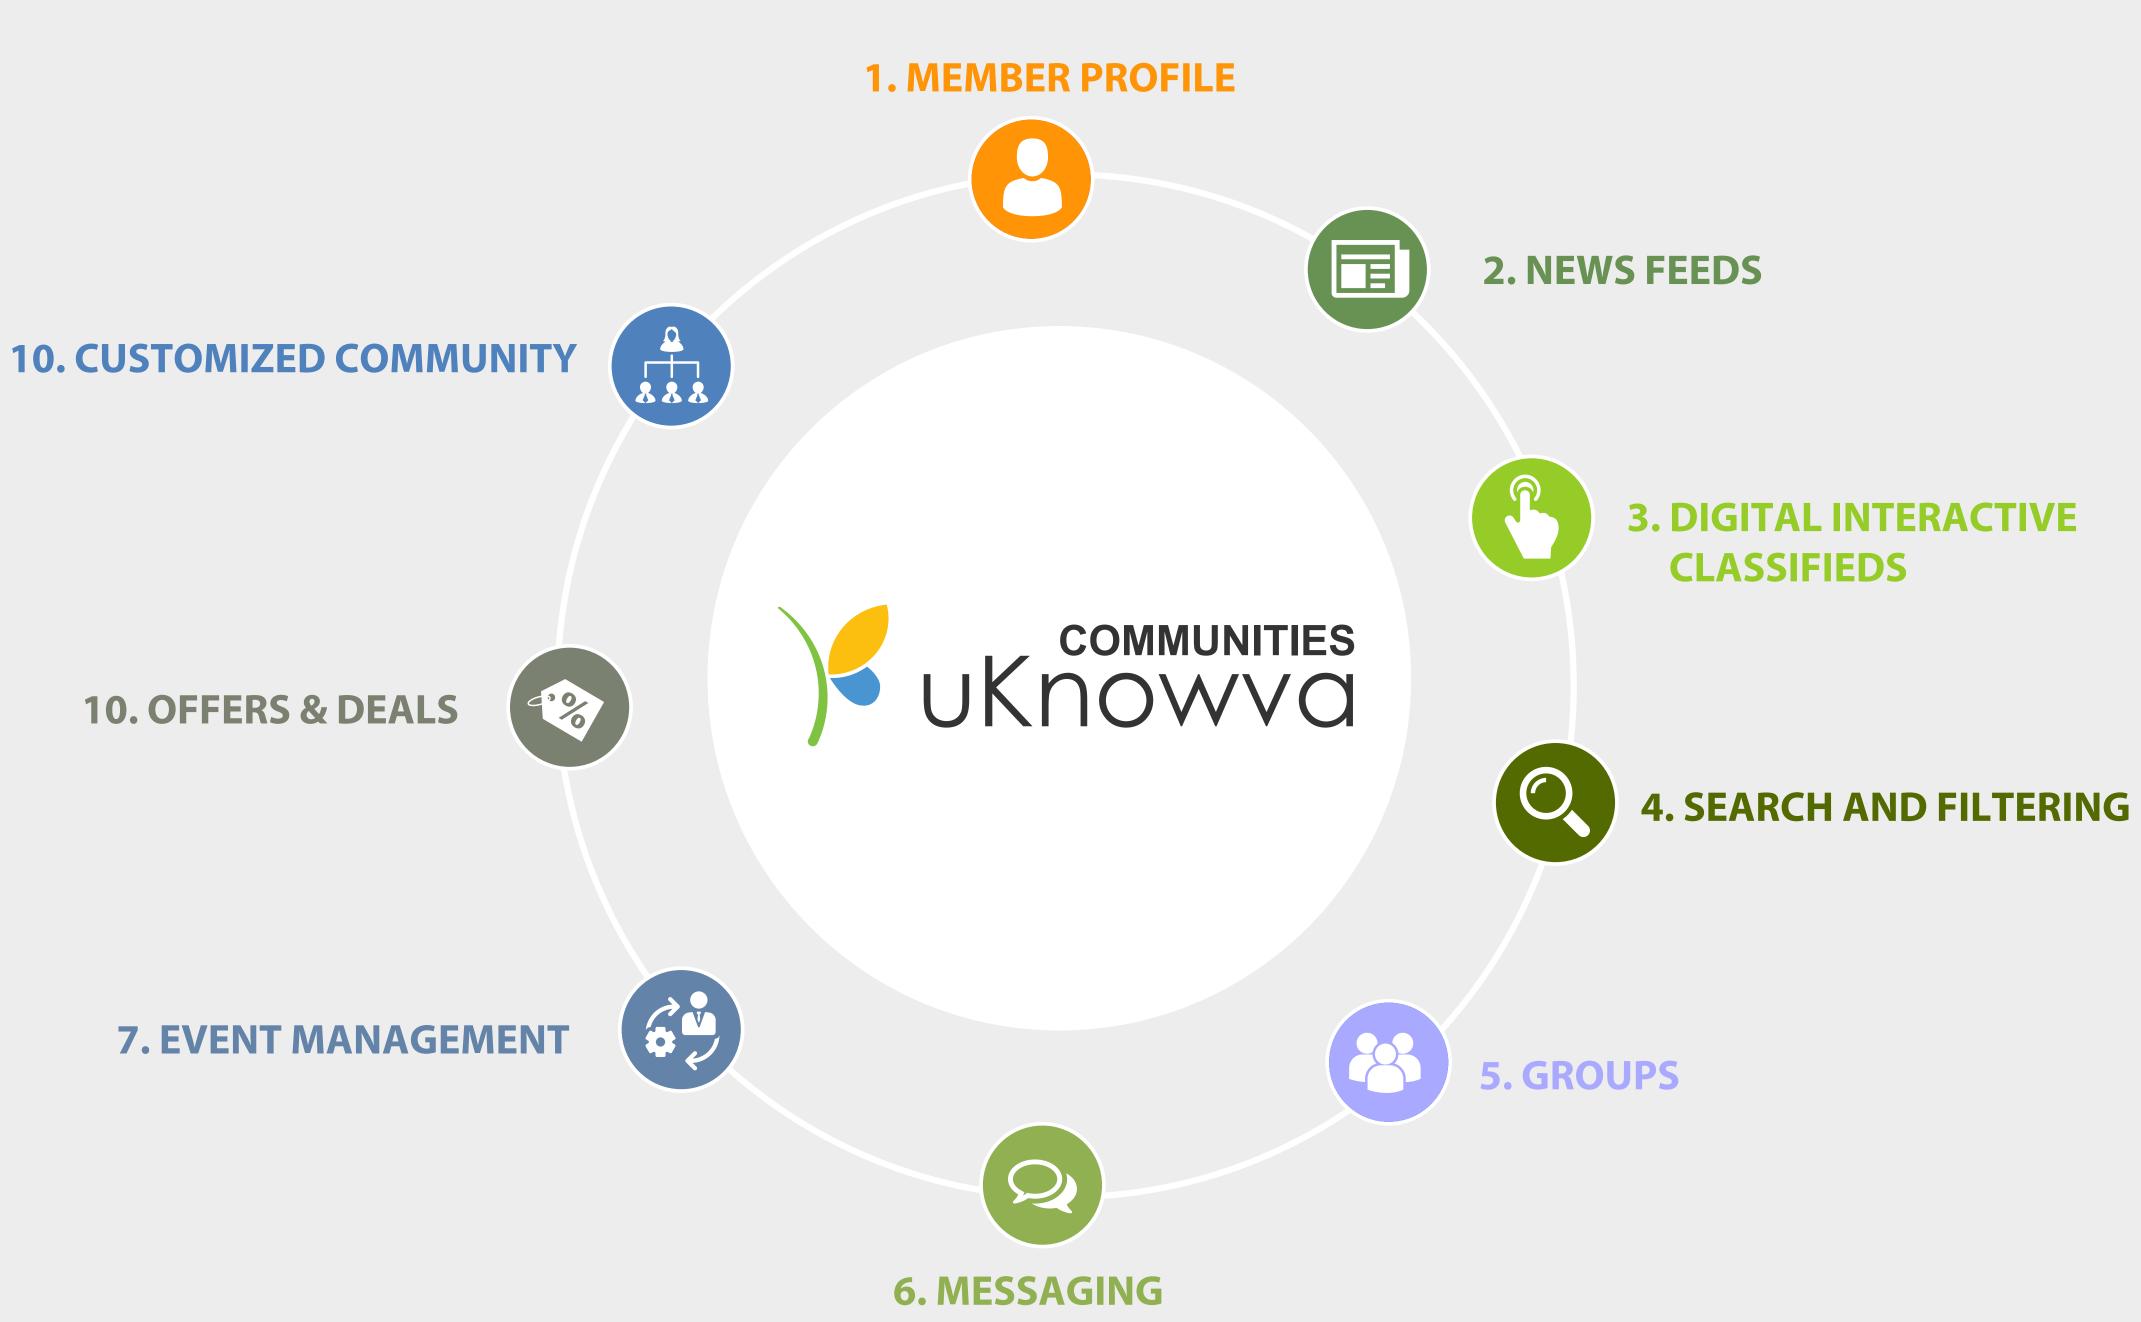

# Member Profile & Member Directory

- Modern social user profiles like Facebook and LinkedIn
- **Easily search members and build connections**
- **Customizable profile fields Hobbies, Eduction,** Interest etc
- Send invitations to meet like minded people

### Newsfeed

- Share Important news, updates & announcements
- Share right content with right people
- "@mentions" to recognise members on the network
- Easy discoverable content through #tags
- Real time feedback on posts

# **Digital Interactive Classifieds**

- Interactive categorized listing of business, matrimony, jobs, product showcase etc.
- One roof solution for multiple needs
- Get discovered more
- Increase visibility of your listings

### Search & Filter

- **Intelligent Search** 
  - **Get real time updates**
  - **Categorized Filters**

- Instant access to people, jobs and documents
- Search different categories and sections like member profiles, jobs, interest groups

### Groups

- Connect on groups with people who share common objective
- Create interest based groups
- Regularly contribute, participate and catch up
- Creates a sense of belonging

Categorized groups like trip planning, marriage invitations, jobs, fund raising etc

### Messaging

- Quickly connect with members
- Real time communication
- Instant sharing of files
- Have discussions on group chats

# **Event Management**

- **Easy event creations and invitations**
- **Promote events through social sharing**
- **Track online event registration**
- Set pre-event reminders
- **Bring communities close together** through events

### Offers & Deals

- Get instant notifications about new offers and deals
- Latest discounts and promo codes
- Deal of the day by community members
- Group deals and bulk orders

### Customized Communities

- Output the platform according to the requirements
- Tailored solution which suits your unique community and audience
- Brand the look and feel of user interface
- Personalize the portal setting and appearance
- Create your own personalized community -**Community for professionals, Community of** university, social communities.