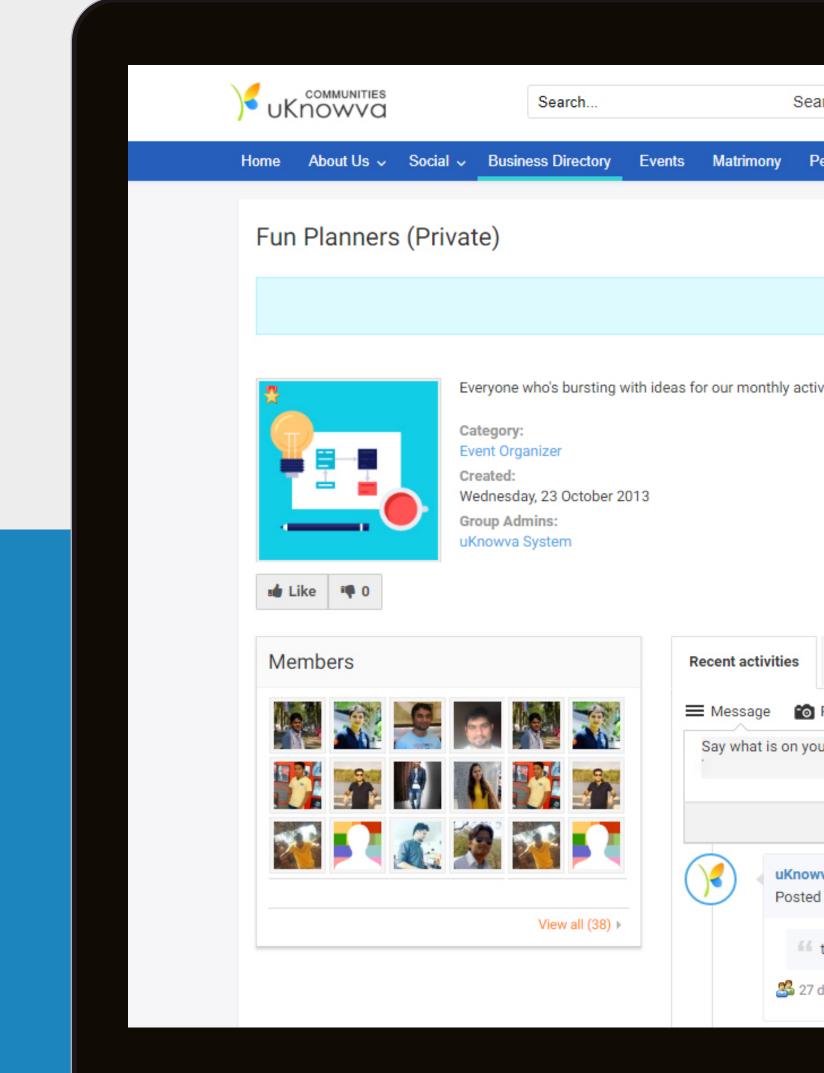

### Groups

- Connect on groups with people who share common objective
- Create interest based groups
- Regularly contribute, participate and catch up
- Creates a sense of belonging

Categorized groups like trip planning, marriage invitations, jobs, fund raising etc

### Groups

| Search in 🔹 🔍                                      | +   📽   🛎   🛎 🔰 |
|----------------------------------------------------|-----------------|
| People 🗸 Feedback Contact Us +                     |                 |
|                                                    |                 |
|                                                    | Search Create   |
|                                                    | 🛕 Report group  |
| activities is welcome to be a part of this group.  | •               |
|                                                    |                 |
|                                                    |                 |
|                                                    |                 |
| Announcements Discussions                          |                 |
| Photos 🛱 Videos 🔽 Events                           |                 |
| your minduse @ to tag someone or a # to tag        | g a topic       |
|                                                    | Share           |
| nowva System<br>sted a new discussion, <b>test</b> |                 |
| 44 test                                            |                 |
| 27 days ago • Unlike                               |                 |
|                                                    |                 |
|                                                    |                 |